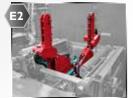

## MOVEMENT UP/DOWN

with spindles

manual

BANDSAW BLADE

BANDSAW BLADE

manual – hydraulic

WHEELS

welded

**PRECUTTER** 

electrical

with chains

hydraulical

automatical-hydraulical tensioning +accumulator

cast steel

hydraulical

fast spindels - servo controled

pressure with oil mist

double hydraulical or electrical

SETTING OF **CUT THICKNESS** 

manual on the scale

on the machine

COMMAND PANEL

HAND FOR

mechanical