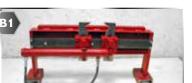

## RAILS

mounted in concrete

GRIP

grip with one cylinder

LIFTING + MOVEMENT

mechanical holder

ANGLE

angle

bandsaw for big logs

grip with two cylinders

movable logturner

lifting

double movable logturner

Elevated rails with automatical system for waste cleaning.

grip with two cylinders + hydraulical lifting of grip pins