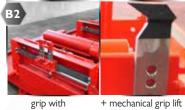

bandsaw for big logs

grip with two cylinders

movable logturner

lifting

double movable logturner

Elevated rails with automatical system for waste cleaning.

grip with two cylinders + hydraulical lifting of grip pins