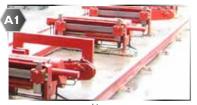

## RAILS

mounted in concrete

GRIP

grip with one cylinder

LIFTING + MOVEMENT

mechanical holder

ANGLE

angle

bandsaw for big logs

grip with two cylinders

movable logturner

lifting

double movable logturner

Elevated rails with automatical system for waste cleaning.

grip with two cylinders + hydraulical lifting of grip pins