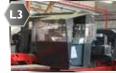

pressure with oil mist

double hydraulical or electrical

SETTING OF **CUT THICKNESS** 

manual on the scale

on the machine

COMMAND PANEL

HAND FOR

mechanical