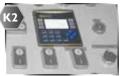

pressure with oil mist

double hydraulical or electrical

SETTING OF **CUT THICKNESS** 

manual on the scale

on the machine

COMMAND PANEL

HAND FOR

mechanical

**EXHAUSTER** 

mechanical opening

CABLE CARRIER

steel rope

with computer

command panel - self standing

hydraulical

preparation for ventilation with hose