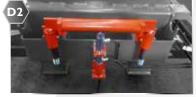

## RAILS

mounted in concrete

GRIP

grip with one cylinder

LIFTING + MOVEMENT

mechanical holder

ANGLE

angle

bandsaw for big logs

grip with two cylinders

movable logturner

lifting

double movable logturner

Elevated rails with automatical system for waste cleaning.

grip with two cylinders + hydraulical lifting of grip pins

double logturner

lifting + movement of roller