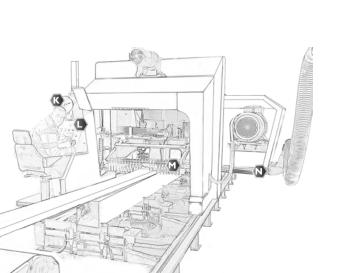

## Options/additional euipment

Options / equipment on the rails

## RAILS

mounted in concrete

GRIP

grip with one cylinder

LIFTING + MOVEMENT

mechanical holder

ANGLE

angle

bandsaw for big logs

grip with two cylinders

movable logturner

lifting

double movable logturner

Elevated rails with automatical system for waste cleaning.

grip with two cylinders + hydraulical lifting of grip pins

double logturner

lifting + movement of roller

## **Additional**

multifunctional joystick

rearview mirror

laser

display

camera

central greasing

light

automatical blade cooling and greasing

central greasing

magnifying glass

Options / equipment on the headrig