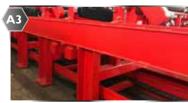

## RAILS

mounted in concrete

GRIP

grip with one cylinder

LIFTING + MOVEMENT

mechanical holder

ANGLE

angle

bandsaw for big logs

grip with two cylinders

movable logturner

lifting

double movable logturner

Elevated rails with automatical system for waste cleaning.

grip with two cylinders + hydraulical lifting of grip pins

double logturner

lifting + movement of roller