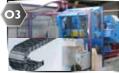

bandsaw for big logs

grip with two cylinders

movable logturner

lifting

double movable logturner

Elevated rails with automatical system for waste cleaning.

grip with two cylinders + hydraulical lifting of grip pins