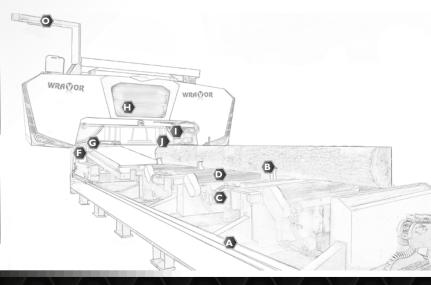

## Options/additional euipment

Options / equipment on the rails

## RAILS

mounted in concrete

GRIP

grip with one cylinder

LIFTING + MOVEMENT

mechanical holder

ANGLE

angle

bandsaw for big logs

grip with two cylinders

movable logturner

lifting

double movable logturner

Elevated rails with automatical system for waste cleaning.

grip with two cylinders + hydraulical lifting of grip pins

double logturner

lifting + movement of roller

## **Additional**

multifunctional joystick

rearview mirror

laser

display

camera

central greasing

light

automatical blade cooling and greasing

central greasing

magnifying glass

Options / equipment on the headrig