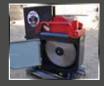

# **CIRCULAR SAW 60 GR**

## **TECHNICAL DATA**

Technology: under table pneumatic

Main motor: 6 kWDiameter of circular saw Ø (mm): 500/30Pneumatic: YES (30m3/H)

Max. Cutting width (mm): 585
Max. Cutting height (mm): 160

Opening for exhauster for sawdust connection Ø (mm): 125