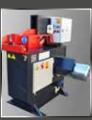

# **CIRCULAR SAW 70W**

## **TECHNICAL DATA**

Technology: above table crassaw manual

Main motor: 3 kW
Diameter of circular saw Ø (mm): 400/30
Pneumatic: OPTION
Max. Cutting width (mm): 700
Max. Cutting height (mm): 100

Opening for exhauster for sawdust connection Ø (mm): 100