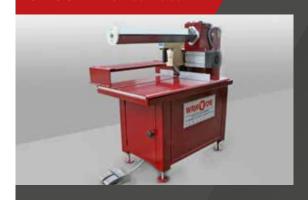

# **CIRCULAR SAW 100W**

# TECHNICAL DATA

Technology: above table crossaw pneumatic

Diameter of circular saw Ø (mm): 550/40

Pneumatic:

Max. Cutting width (mm): 1000

Opening for exhauster for sawdust connection Ø (mm):

Max. Cutting height (mm):