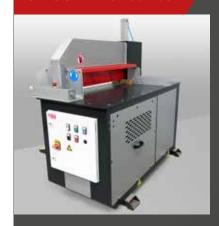

# **CIRCULAR SAW 80M**

## **TECHNICAL DATA**

Technology: Main motor: under table pneumatic 7,5/11 kW

Diameter of circular saw Ø (mm): 600/40

Max. Cutting width (mm): 800 Opening for exhauster for sawdust Max. Cutting height (mm): connection Ø (mm): 160+100